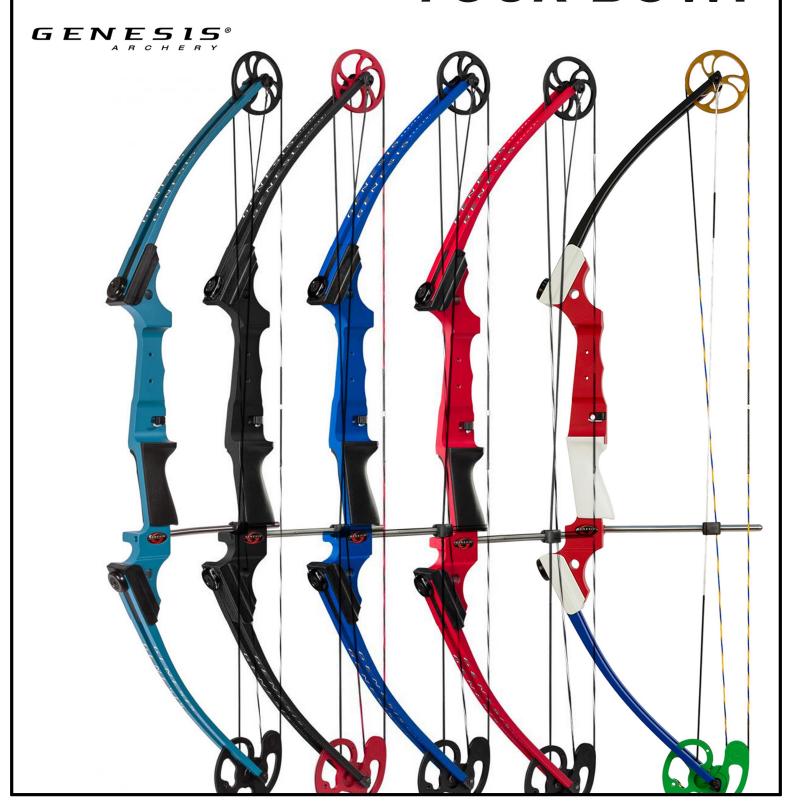

### PRIZES

**PHybridLight** 

The Journey 250 Flashlight/Charger

Each participant receives a Journey 250 Flashlight SELL ANY MIX OF 5 LIGHTS or REACH \$175 IN SALES AND EARN THE FLASHLIGHT!

**THEN** 

SELL JUST 7 MORE LIGHTS or REACH AN ADDITIONAL \$245 IN SALES (TOTALING \$420) & YOU'VE EARNED YOUR VERY OWN GENESIS BOW!

CHOOSE from FIVE COLORS!

Just sell and additional **5** more lights or an extra \$175 in sales after you've earned your bow, and earn your very own Plano Protector Compact Bow Case.

What a easy way to protect your Genesis Bow!