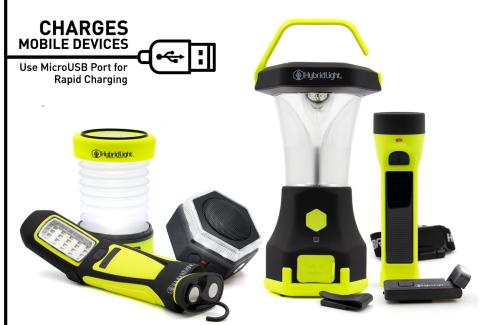

**CHARGES**MOBILE DEVICES

#### 250 LUMEN FLASHLIGHT & CHARGER

CHARGES MOBILE DEVICES
RECHARGES WITH ANY LIGHT SOURCE
21 HRS. OF LIGHT ON ONE FULL CHARGE
LOW/HIGH/STROBE/OFF FUNCTION MODES
WATERPROOF & IT FLOATS
HOLDS A CHARGE FOR YEARS
MicroUSB CORD INCLUDED
NO BATTERIES TO REPLACE

#### 300 LUMEN HYRID SOLAR FLASHLIGHT & CHARGER

USB OUT TO CHARGE MOBILE DEVICES Low LED LIGHT - 80 LUMENS, 50 HRS. High LED LIGHT - 300 LUMENS, 5 HRS. RECHARGES WITH ANY LIGHT SOURCE MicroUSB PORT FOR RAPID CHARGING 50 HRS. OF LIGHT ON ONE FULL CHARGE LOW, HIGH, STROBE, OFF FUNCTION MODES WATERPROOF AND FLOATS HOLDS A CHARGE FOR 7 YEARS 2500 mAh LITHIUM-ION BATTERY

#### 700 LUMEN HYRID SOLAR FLASHLIGHT & CHARGER

**JOURNEY 700** 

USB OUT TO CHARGE MOBILE DEVICES LOW LED LIGHT - 150 LUMENS, 25 HRS. High LED LIGHT - 700 LUMENS, 5 HRS. RECHARGES WITH ANY LIGHT SOURCE MicroUSB PORT FOR RAPID CHARGING 25 HRS. OF LIGHT ON ONE FULL CHARGE LOW, HIGH, STROBE, OFF FUNCTION MODES WATERPROOF AND FLOATS HOLDS A CHARGE FOR 7 YEARS 2500 mAh LITHIUM-ION BATTERY

#### 600 ADJUSTABLE LUMEN LANTERN & CHARGER

2 USB OUT TO CHARGE MOBILE DEVICES
LOW LED LIGHT - 25 LUMENS, 100 HRS.
Medium LED LIGHT - 120 LUMENS, 20 HRS.
High LED LIGHT - 600 LUMENS, 5 HRS.
RECHARGES WITH ANY LIGHT SOURCE
MicroUSB PORT FOR RAPID CHARGING
100 HRS. OF LIGHT ON ONE FULL CHARGE
LOW, HIGH, STROBE, OFF FUNCTION MODES
WATERPROOF AND FLOATS
HOLDS A CHARGE FOR 7 YEARS
4000 mAh LITHIUM-ION BATTERY
MicroUSB CORD INCLUDED