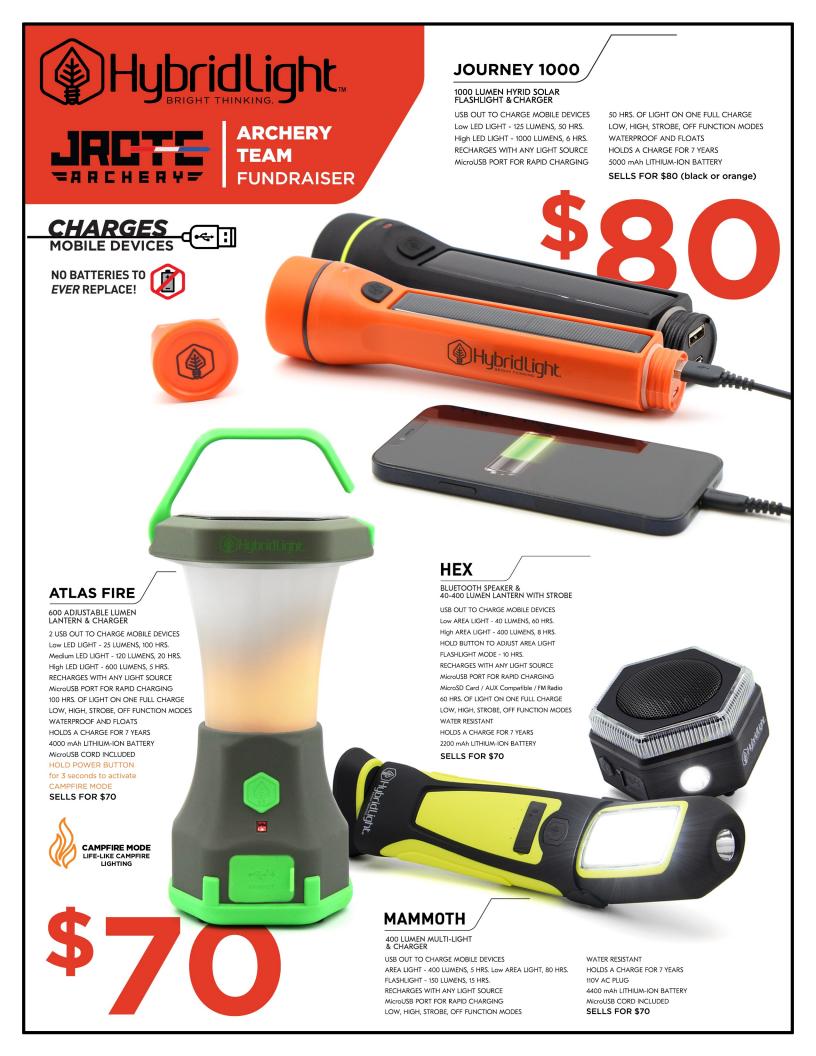

#### 300 LUMEN HYRID SOLAR FLASHLIGHT & CHARGER

USB OUT TO CHARGE MOBILE DEVICES Low LED LIGHT - 80 LUMENS, 50 HRS. High LED LIGHT - 300 LUMENS, 5 HRS. RECHARGES WITH ANY LIGHT SOURCE MicroUSB PORT FOR RAPID CHARGING 50 HRS. OF LIGHT ON ONE FULL CHARGE LOW, HIGH, STROBE, OFF FUNCTION MODES WATERPROOF AND FLOATS HOLDS A CHARGE FOR 7 YEARS 2500 mAh LITHIUM-ION BATTERY

**CHARGES**MOBILE DEVICES

#### 700 LUMEN HYRID SOLAR FLASHLIGHT & CHARGER

**JOURNEY 700** 

USB OUT TO CHARGE MOBILE DEVICES LOW LED LIGHT - 150 LUMENS, 25 HRS. High LED LIGHT - 700 LUMENS, 5 HRS. RECHARGES WITH ANY LIGHT SOURCE MicroUSB PORT FOR RAPID CHARGING 25 HRS. OF LIGHT ON ONE FULL CHARGE LOW, HIGH, STROBE, OFF FUNCTION MODES WATERPROOF AND FLOATS HOLDS A CHARGE FOR 7 YEARS 2500 mAh LITHIUM-ION BATTERY

SELLS FOR \$50

#### 600 ADJUSTABLE LUMEN LANTERN & CHARGER

2 USB OUT TO CHARGE MOBILE DEVICES
LOW LED LIGHT - 25 LUMENS, 100 HRS.
Medium LED LIGHT - 120 LUMENS, 20 HRS.
High LED LIGHT - 600 LUMENS, 5 HRS.
RECHARGES WITH ANY LIGHT SOURCE
MicroUSB PORT FOR RAPID CHARGING
100 HRS. OF LIGHT ON ONE FULL CHARGE
LOW, HIGH, STROBE, OFF FUNCTION MODES
WATERPROOF AND FLOATS
HOLDS A CHARGE FOR 7 YEARS
4000 mAh LITHIUM-ION BATTERY
MicroUSB CORD INCLUDED

SELLS FOR \$60

(A) Hybridlight.