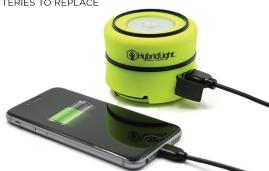

## CHOOSE YOUR BOW!







@Hybridlight.

(Sorry, iPhone NOT included)

ARCHERY
TEAM
FUNDRAISER

# SELL FOR \$35 EACH

#### JOURNEY 250

#### 250 LUMEN FLASHLIGHT & CHARGER

CHARGES MOBILE DEVICES
RECHARGES WITH ANY LIGHT SOURCE
21 HRS. OF LIGHT ON ONE FULL CHARGE
LOW/HIGH/STROBE/OFF FUNCTION MODES
WATERPROOF & IT FLOATS
HOLDS A CHARGE FOR YEARS
MicroUSB CORD INCLUDED
NO BATTERIES TO REPLACE

Sell separately in HI VIZ YELLOW  $\mathbf{OR}$  BLACK

#### **150**

#### 150 LUMEN FLASHLIGHT & CHARGER

CHARGES MOBILE DEVICES
RECHARGES WITH ANY LIGHT SOURCE
40 HRS. OF LIGHT ON ONE FULL CHARGE
LOW/HIGH/STROBE/OFF FUNCTION MODES
WATER RESISTANT
HOLDS A CHARGE FOR YEARS
MicroUSB CORD INCLUDED
NO BATTERIES TO REPLACE



(Sorry, iPhone NOT included)



#### **NAV**

#### 75 LUMEN HEADLAMP W/ HEADBAND & HAT CLIP

MULTICOLOR LED (RED, WHITE, GREEN)
RECHARGABLE BATTERY VIA MicroUSB
SWITCHLOCK MODE
5 HRS. OF LIGHT ON ONE FULL CHARGE
LOW/HIGH/STROBE/OFF FUNCTION MODES
WATER RESISTANT
HOLDS A CHARGE FOR YEARS
MicroUSB CORD INCLUDED
NO BATTERIES TO REPLACE









HIGH VISIBILITY
RED & GREEN
WHITE LIGHT



#### **SEEKER 300**

#### 300 LUMEN HYRID SOLAR FLASHLIGHT & CHARGER

USB OUT TO CHARGE MOBILE DEVICES Low LED LIGHT - 80 LUMENS, 50 HRS. High LED LIGHT - 300 LUMENS, 5 HRS. RECHARGES WITH ANY LIGHT SOURCE MicroUSB PORT FOR RAPID CHARGING 50 HRS. OF LIGHT ON ONE FULL CHARGE LOW, HIGH, STROBE, OFF FUNCTION MODES WATERPROOF AND FLOATS HOLDS A CHARGE FOR 7 YEARS 2500 mAh LITHIUM-ION BATTERY





**CHARGES**MOBI