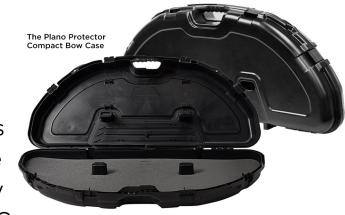

CHOOSE from FIVE COLORS!

Just sell and additional **5** more lights or an extra \$175 in sales after you've earned your bow, and earn your very own Plano Protector Compact Bow Case.

What a easy way to protect your Genesis Bow!