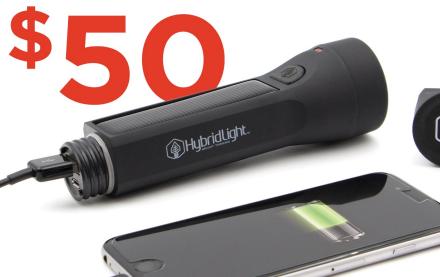

UMEN HYRID SOLAR FLASHLIGHT & CHARGER

USB OUT TO CHARGE MOBILE DEVICES Low LED LIGHT - 80 LUMENS, 50 HRS. High LED LIGHT - 300 LUMENS, 5 HRS. RECHARGES WITH ANY LIGHT SOURCE MicroUSB PORT FOR RAPID CHARGING 50 HRS. OF LIGHT ON ONE FULL CHARGE LOW, HIGH, STROBE, OFF FUNCTION MODES WATERPROOF AND FLOATS HOLDS A CHARGE FOR 7 YEARS 2500 mAh LITHIUM-ION BATTERY





**CHARGES**MOBILE DEVICES

#### 700 LUMEN HYRID SOLAR FLASHLIGHT & CHARGER

**JOURNEY 700** 

USB OUT TO CHARGE MOBILE DEVICES LOW LED LIGHT - 150 LUMENS, 25 HRS. High LED LIGHT - 700 LUMENS, 5 HRS. RECHARGES WITH ANY LIGHT SOURCE MicroUSB PORT FOR RAPID CHARGING 25 HRS. OF LIGHT ON ONE FULL CHARGE LOW, HIGH, STROBE, OFF FUNCTION MODES WATERPROOF AND FLOATS HOLDS A CHARGE FOR 7 YEARS 2500 mAh LITHIUM-ION BATTERY

SELLS FOR \$50







#### 600 ADJUSTABLE LUMEN LANTERN & CHARGER

2 USB OUT TO CHARGE MOBILE DEVICES
LOW LED LIGHT - 25 LUMENS, 100 HRS.
Medium LED LIGHT - 120 LUMENS, 20 HRS.
High LED LIGHT - 600 LUMENS, 5 HRS.
RECHARGES WITH ANY LIGHT SOURCE
MicroUSB PORT FOR RAPID CHARGING
100 HRS. OF LIGHT ON ONE FULL CHARGE
LOW, HIGH, STROBE, OFF FUNCTION MODES
WATERPROOF AND FLOATS
HOLDS A CHARGE FOR 7 YEARS
4000 mAh LITHIUM-ION BATTERY
MicroUSB CORD INCLUDED

SELLS FOR \$60





(A) Hybridlight.





#### Sells for \$300 and comes with the following items:



The PUC 150

The Mammoth AutoLight

The HEX Bluetooth Speaker

The Journey 300

The NAV Headlamp

The Atlas 600 Lantern

#### Plus:

A Premium Display Box Flashdrive with Mannuals MicroUSB Cord

|               | Name:                 | \$35 |     |