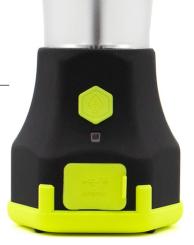

#### 600 ADJUSTABLE LUMEN LANTERN & CHARGER

2 USB OUT TO CHARGE MOBILE DEVICES
LOW LED LIGHT - 25 LUMENS, 100 HRS.
Medium LED LIGHT - 120 LUMENS, 20 HRS.
High LED LIGHT - 600 LUMENS, 5 HRS.
RECHARGES WITH ANY LIGHT SOURCE
MicroUSB PORT FOR RAPID CHARGING
100 HRS. OF LIGHT ON ONE FULL CHARGE
LOW, HIGH, STROBE, OFF FUNCTION MODES
WATERPROOF AND FLOATS
HOLDS A CHARGE FOR 7 YEARS
4000 mAh LITHIUM-ION BATTERY
MicroUSB CORD INCLUDED

SELLS FOR \$60

(A) Hybridlight.