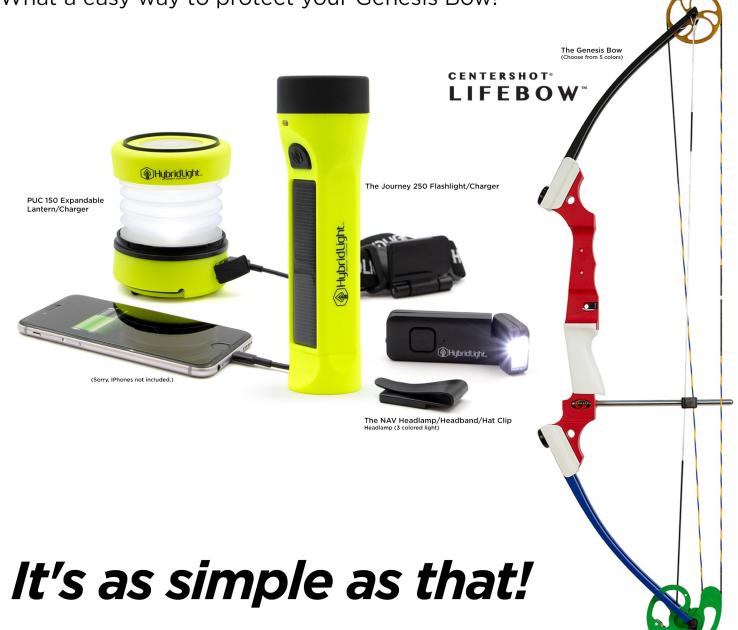

### PRIZES

**PHybridLight** 

The Journey 250 Flashlight/Charger

Each participant receives a Journey 250 Flashlight SELL ANY MIX OF 5 LIGHTS or REACH \$175 IN SALES AND EARN THE FLASHLIGHT!

**THEN** 

SELL JUST 7 MORE LIGHTS or REACH AN ADDITIONAL \$245 IN SALES (TOTALING \$420) & YOU'VE EARNED YOUR VERY OWN GENESIS BOW!

CHOOSE from FIVE COLORS!

Just sell and additional **5** more lights or an extra \$175 in sales after you've earned your bow, and earn your very own Plano Protector Compact Bow Case.

What a easy way to protect your Genesis Bow!