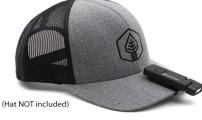

#### 75 LUMEN HEADLAMP W/ HEADBAND & HAT CLIP

MULTICOLOR LED (RED, WHITE, GREEN)
RECHARGABLE BATTERY VIA MicroUSB
SWITCHLOCK MODE
5 HRS. OF LIGHT ON ONE FULL CHARGE
LOW/HIGH/STROBE/OFF FUNCTION MODES
WATER RESISTANT
HOLDS A CHARGE FOR YEARS
MicroUSB CORD INCLUDED
NO BATTERIES TO REPLACE

HIGH VISIBILITY
RED & GREEN
WHITE LIGHT