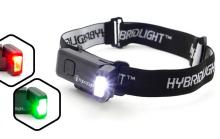

#### 75 LUMEN HEADLAMP W/ HEADBAND & HAT CLIP

MULTICOLOR LED (RED, WHITE, GREEN)
RECHARGABLE BATTERY VIA MicroUSB
SWITCHLOCK MODE
5 HRS. OF LIGHT ON ONE FULL CHARGE
LOW/HIGH/STROBE/OFF FUNCTION MODES
WATER RESISTANT
HOLDS A CHARGE FOR YEARS
MicroUSB CORD INCLUDED
NO BATTERIES TO REPLACE

HIGH VISIBILITY
RED & GREEN
WHITE LIGHT