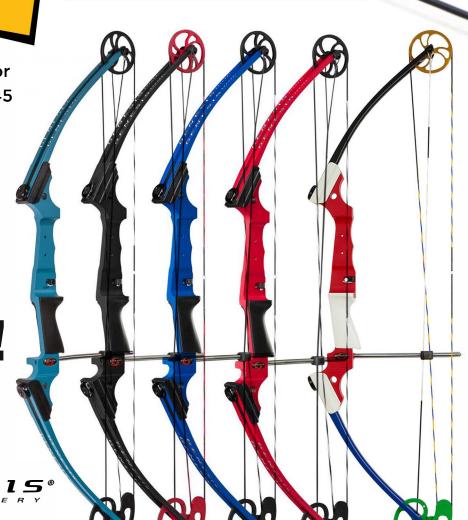

## CHOOSE YOUR BOW!

@Hybridlight.

(Sorry, iPhone NOT included)

ARCHERY
TEAM
FUNDRAISER

CHOOSE from FIVE COLORS!

Just sell and additional **5** more lights or an extra \$175 in sales after you've earned your bow, and earn your very own Plano Protector Compact Bow Case.

What a easy way to protect your Genesis Bow!