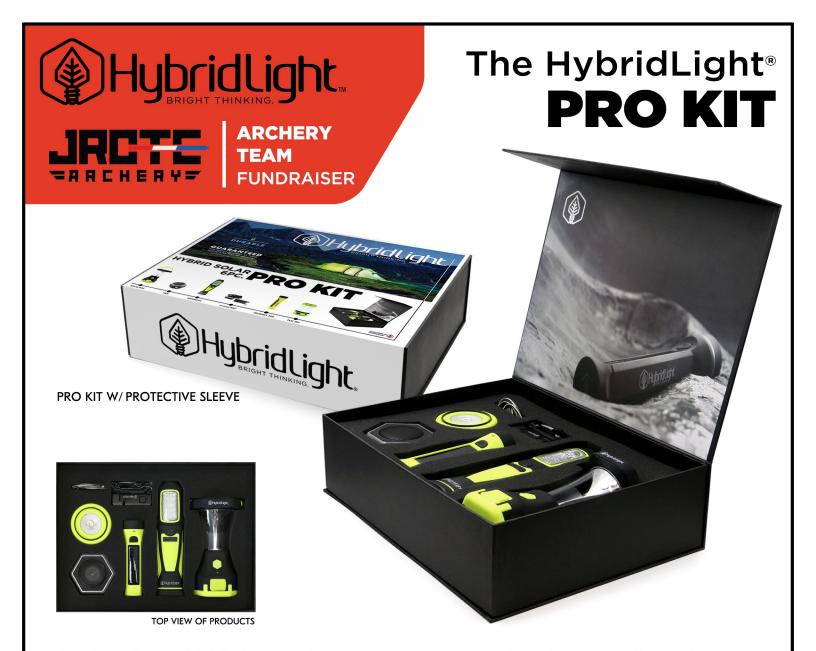

#### Sells for \$300 and comes with the following items:

The PUC 150

The Mammoth AutoLight

The HEX Bluetooth Speaker

The Journey 300

The NAV Headlamp

The Atlas 600 Lantern

#### Plus:

A Premium Display Box Flashdrive with Mannuals MicroUSB Cord

|               | Name:                 | \$35 |     |            | \$45       | \$45 \$60     |              | \$70           |               |     | \$80    |                           | \$300                    |         |       |
|---------------|-----------------------|------|-----|------------|------------|---------------|--------------|----------------|---------------|-----|---------|---------------------------|--------------------------|---------|-------|
|               | Contact Info          | Nav  | PUC | 250<br>Blk | 250<br>Ylw | Seeker<br>300 | Atlas<br>600 | Journey<br>700 | Atlas<br>Fire | HEX | Mammoth | Journey<br>1000<br>Orange | Journey<br>1000<br>Black | Pro KIT |       |
| Customer Name | (Address/Phone/email) | Qty  | Qty | Qty        | Qty        | Qty           | Qty          | Qty            | Qty           | Qty | Qty     | Qty                       | Qty                      | Qty     | Total |
| 1.            |                       |      |     |            |            |               |              |                |               |     |         |                           |                          |         | \$    |
| 2.            |                       |      |     |            |            |               |              |                |               |     |         |                           |                          |         | \$    |
| 3.            |                       |      |     |            |            |               |              |                |               |     |         |                           |                          |         | \$    |
| 4.            |                       |      |     |            |            |               |              |                |               |     |         |                           |                          |         | \$    |
| 5.            |                       |      |     |            |            |               |              |                |               |     |         |                           |                          |         | \$    |
| 6.            |                       |      |     |            |            |               |              |                |               |     |         |                           |                          |         | \$    |
| 7.            |                       |      |     |            |            |               |              |                |               |     |         |                           |                          |         | \$    |
| 8.            |                       |      |     |            |            |               |              |                |               |     |         |                           |                          |         | \$    |
| 9.            |                       |      |     |            |            |               |              |                |               |     |         |                           |                          |         | \$    |
| 10.           |                       |      |     |            |            |               |              |                |               |     |         |                           |                          |         | \$    |
| 11.           |                       |      |     |            |            |               |              |                |               |     |         |                           |                          |         | \$    |
| 12.           |                       |      |     |            |            |               |              |                |               |     |         |                           |                          |         | \$    |
| 13.           |                       |      |     |            |            |               |              |                |               |     |         |                           |                          |         | \$    |
| 14.           |                       |      |     |            |            |               |              |                |               |     |         |                           |                          |         | \$    |
| 15.           |                       |      |     |            |            |               |              |                |               |     |         |                           |                          |         | \$    |
| 16.           |                       |      |     |            |            |               |              |                |               |     |         |                           |                          |         | \$    |
| 17.           |                       |      |     |            |            |               |              |                |               |     |         |                           |                          |         | \$    |
| 18.           |                       |      |     |            |            |               |              |                |               |     |         |                           |                          |         | \$    |
| 19.           |                       |      |     |            |            |               |              |                |               |     |         |                           |                          |         | \$    |
| 20.           |                       |      |     |            |            |               |              |                |               |     |         |                           |                          |         | \$    |
|               | •                     |      |     |            |            |               |              |                |               |     |         |                           | Ť                        | Total:  |       |